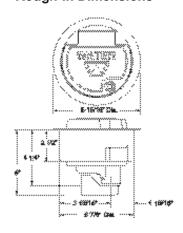

approved
- · Field Testable
- · Two Independent Check Valves
- Drains automatically when hose is removed
- No spray back
- Maximum Working Pressure: 125 p.s.i.
- Maximum Temperature: 120° F

#### Specify as follows:

Wall hydrant shall be a round box type Woodford Model RB79 for non-freezing areas with ASSE 1052 approved NIDEL® Model 50HF high flow double check backflow preventer. ¾" hose connection inlet and outlet. 360° inlet orientation. Hardened stainless steel operating stem. Packing nut secured with lock nut. Permanent type valve body with large hemispherical seating surface. Intended for irrigation purposes. Exterior finish to be Chrome Plated. Loose tee key to be furnished with each hydrant.



#### **Exterior Finish:**

Box & Door - Chrome (CH) Only

#### **Rough-In Dimensions**





#### WOODFORD MANUFACTURING COMPANY, LLC

2121 WAYNOKA ROAD COLORADO SPRINGS, CO 80915 Phone (800) 621-6032

Website: www.woodfordmfg.com Email: sales@woodfordmfg.com