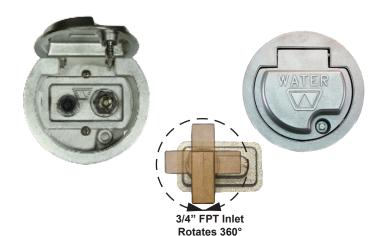

## **Backflow Protected** 360° Close Coupled Inlet Trimline Wall Hydrant

The Model RB79 is a backflow protected wall hydrant housed in a round, tamper resistant silicon bronze box. Designed especially for tip-up wall construction, the round box assembly can be installed through a 6" diameter core drilled hole. Hydrant is intended for irrigation purposes and is designed for use in mild climate areas or within temperature controlled buildings.

#### Features:

- · Red Brass head & valve body
- Silicon bronze box & door
- One piece box construction
- Hemispherical valve seat
- Hardened stainless steel operating stem
- EPDM Packing
- · Adjustable brass packing nut
- · Loose Tee Key operation
- 3/4" female pipe thread inlet swivels 360° to any position

#### PATENTED HIGH FLOW DOUBLE CHECK BACKFLOW PREVENTER

- NIDEL® Model 50HF with  $\frac{3}{4}$  inch male hose thread
- · ASSE Standard 1052 approved
- · Field Testable
- · Two Independent Check Valves
- Drains automatically when hose is removed
- No spray back
- Maximum Working Pressure: 125 p.s.i.
- Maximum Temperature: 120° F